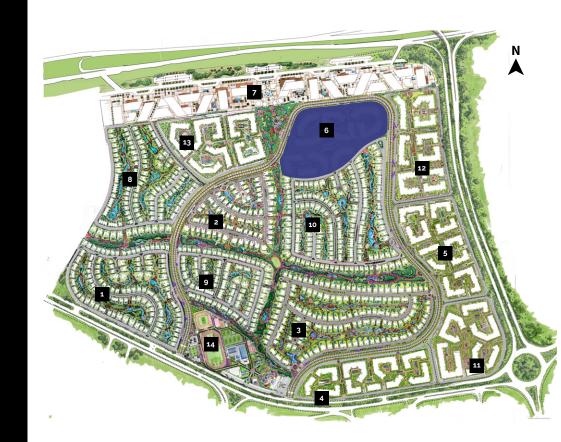

### The **Masterplan**.

Hassan Allam Properties has partnered with one of the most established master planners, CallisonRTKL, to highlight its high-end center point with twelve exclusive gated communities centered along a 30-meter wide boulevard. The expansive 460-acre enclave features a wide range of socially oriented attractions and fitness inspired setups. While, in collaboration with Cracknell, brilliant landscapes designed with lush open spaces and pedestrian friendly walkways, seamlessly blend with the 1.3 KM long Retail and Business Park. Within grand symmetry and timeless precision, Swan Lake Residences ultimately masters the art of experiencing every day luxury for futures ahead.

#### RESIDENCES

\*Masterplan is for indicative purpose only and is subject to change.

Villas Residence
 Villas Residence
 The Scarlet

Apartments Residence
 Apartments Residence
 The Iris

7. Retail and Office Park
 8. Villas Residence
 9. Villas Residence

10. Villas Residence
 11. Apartments Residence
 12. Apartments Residence

Apartments Residence
 Sports Club