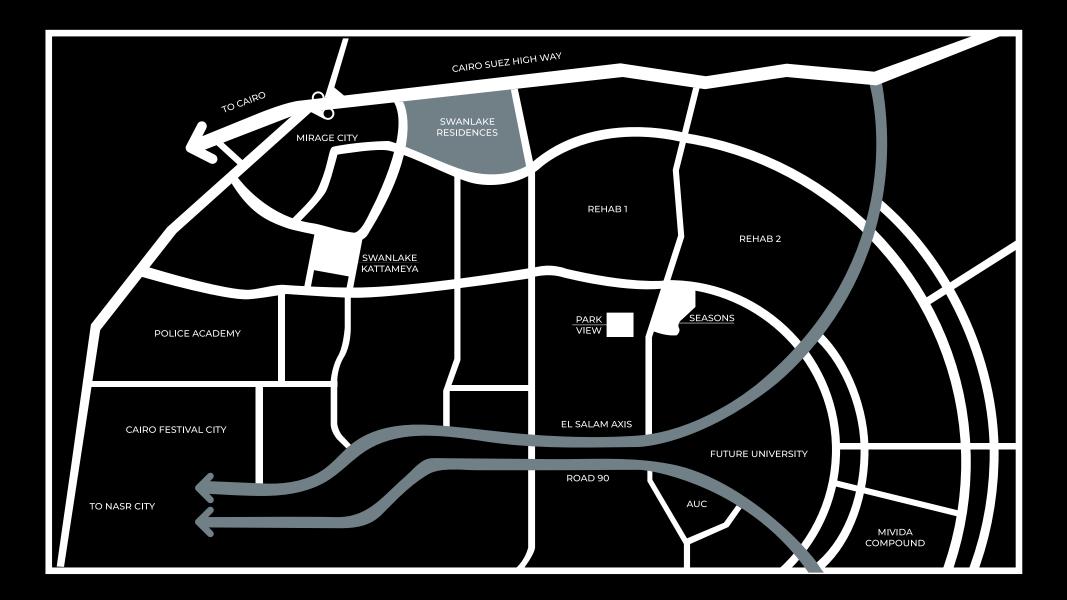

## Convenient **Proximity**.

Situated in Cairo's prestigious east side, Swan Lake Residences – New Cairo evokes ultra-premium lifestyles in close proximity to the capital's prime destinations. Far from the city's noise and crowds, Swan Lake Residences features niche settings that spread over lush landscapes and select luxuries.

#### PROXIMITY

Heliopolis – 10 km American University in Cairo (AUC) – 9 km Cairo Festival City (CFC) – 9 km Cairo International Airport – 6 km Swan Lake Kattameya (SLK) – 2 km Al Rehab – 1 km Mirage City – 1 km